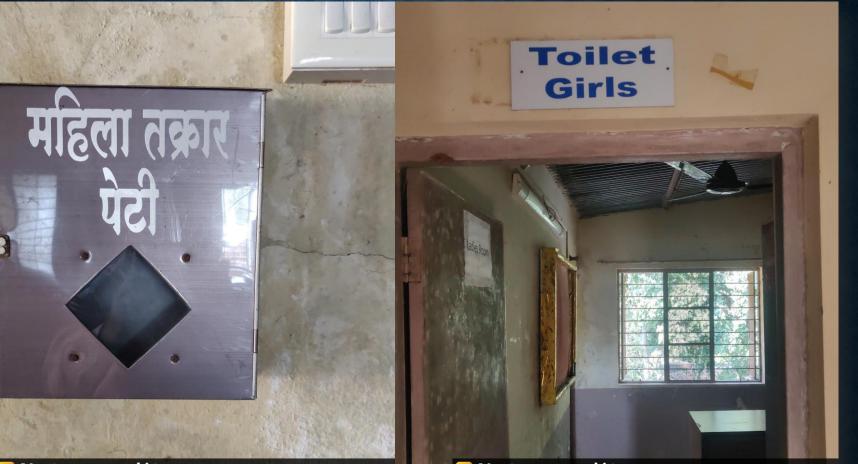

## SPECIFIC FACILITIES FOR WOMEN IN TERMS OF SAFETY

Note cam lite Address : null,Harsul,Maharashtra,India Latitude : 20.1166195° Longitude : 73.4579084° Date : 11/04/2022 11:11:00 AM Note : Womens Grievance Box ASC Harsul Note cam lite Address : null,Harsul,Maharashtra,India Latitude : 20.11651181° Longitude : 73.45784° Date : 11/14/2022 09:27:36 AM Note : Girls Common Room ASC Harsul